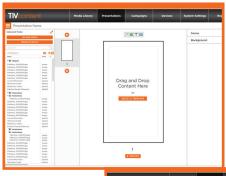

## T1Vcontent™

T1V's content management system is designed to aid content managers in publishing content quickly and across multiple locations. The system is highly flexible, so can scale from simple to highly complex campaigns. Our CMS is cloud-based and licensed on an annual subscription model.

Key features include:

- Create playlists with images, videos, animated graphics, live feeds, and messaging
- Access to T1V templates for managing zoned content assets within single screen or multiple screen configurations
- Schedule campaigns by date, type of location, region, or time zone