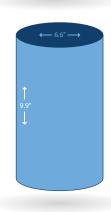

### T1Vmega

6 screens (1080p) or 3 screens (4K) Dimensions: 9.9" x 6.6" diameter Weight: 11 lb

SKU DS-03