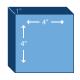

#### T1Vnano

1 screen (720p, 1080p) Dimensions: 4" x 4" x 1" Weight: 6.6 oz SKU DS-05