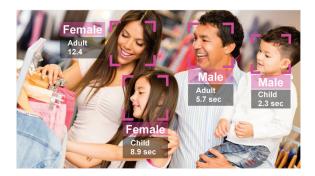

# **Viso**Metrics<sup>™</sup>

The AVA (anonymous video analytics) software that tracks and measures your digital signage performance. Capture data to determine the effectiveness of your content, perform A/B tests, and trigger immediate content changes based on the viewer.

Key analytics include: — Proximity

**Impressions** 

Dwell time

Gender

Effectiveness index

Age

Time/day/location performance