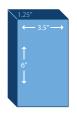

### T1Vmicro

1 screen (720p, 1080p, 4K) Dimensions: 3.5" x 6" x 1.25" Weight: 16 oz SKU DS-06