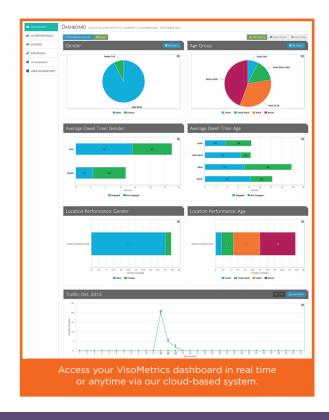

# **Viso**Metrics<sup>™</sup>

The AVA (anonymous video analytics) software that tracks and measures your digital signage performance. Capture data to determine the effectiveness of your content, perform A/B tests, and trigger immediate content changes based on the viewer.

Key analytics include: — Proximity

**Impressions** 

Dwell time

Gender

Effectiveness index

Age

Time/day/location performance