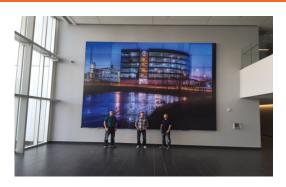

### Video Walls

#### If you can imagine it, we can create it.

Deliver communications on a large scale with T1V's Video Walls - select a standard 2x2 or 3x3 configuration, or work with us to create a one-of-a-kind installation that will stop your audience in their tracks.