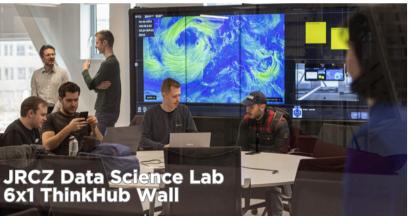

### ThinkHub visualization software

#### visual collaboration for hybrid teams

ThinkHub consolidates the moving pieces of teamwork - collaborators and content can come together with ThinkHub Canvases - your digital workspace for brainstorming and ideation, collaborative working sessions, product and campaign design, presentation creation and delivery, big data visualization, and so much more...

ThinkHub Canvases can run on video walls, single panel displays, or even your laptop.