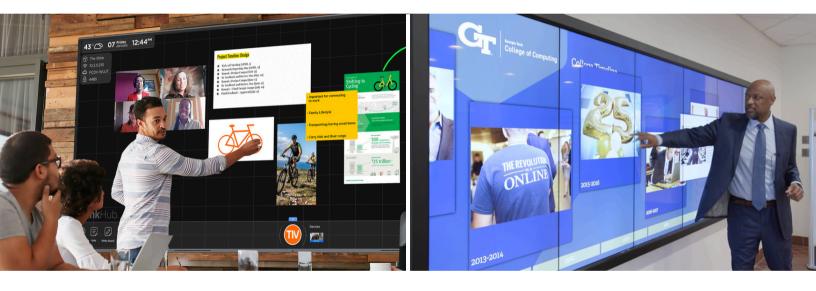

#### visual collaboration for hybrid teams

ThinkHub consolidates the moving pieces of teamwork - collaborators and content can come together with ThinkHub Canvases - your digital workspace for brainstorming and ideation, collaborative working sessions, product and campaign design, presentation creation and delivery, big data visualization, and so much more...

ThinkHub Canvases can run on video walls, single panel displays, or even your laptop.

#### + ThinkHub

all T1V Story walls can double as ThinkHub collaboration spaces

Temple Emanu-El 6x4 Story Wall Duke University Karsh Alumni and Visitors Center 6x1 Story Wall