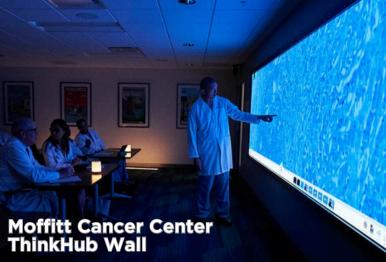

### ThinkHub visualization software

#### visual collaboration for hybrid teams

ThinkHub consolidates the moving pieces of teamwork - collaborators and content can come together with ThinkHub Canvases - your digital workspace for brainstorming and ideation, collaborative working sessions, product and campaign design, presentation creation and delivery, big data visualization, and so much more...

ThinkHub Canvases can run on video walls, single panel displays, or even your laptop.