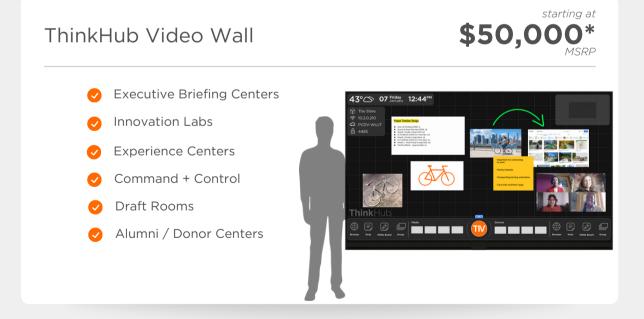

ThinkHub Canvases can run on video walls, single panel displays, or even your laptop.

#### + T1V Story

all ThinkHub walls can double as T1V Story spaces

2024 T1V Product Guide

ThinkHub. visualization software

add-ons + enhancements for your visual collaboration system

T1V

non-touch displays where you can 'dock' content for ThinkHub easy reference. Ideal to host your VC window while Dock you collaborate in the Canvas, or host reference material as you progress through a presentation. real-time, room-to-room collaboration for up to 10 ThinkHub locations at a time. These globally shared Canvases can be saved and resumed at anytime. **MultiSite** extend the ThinkHub experience beyond a single ThinkHub display to multiple displays throughout a room. Can xCanvas support up to 12 1080p displays or up to three 4K displays, touch or non-touch. add ThinkHub Student Stations to your learning ThinkHub environment (powered by T1V Hub). ThinkHub **F**ducation Education supports active, group-based learning exchange amongst students and between student and instructor. create Canvases, invite collaborators, and add ThinkHub content from the convenience of your laptop. Prep Cloud Canvases in advance and Send To Room when ready to launch your meeting or class with the ThinkHub included with all display. Free companion app for all ThinkHub users. ThinkHub solutions