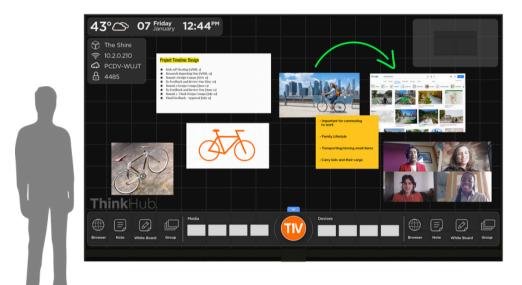

**Digital Canvas** Invite Collaborators | Save + Resume

- Advanced Content Sharing File Based (Image, video, PDF) | Web Based HLI | PTZ Cameras
- Companion Cloud App

Wireless Screen Sharing | Room + Cloud Canvas Access / Control

#### STEP 1: Create Canvas

start with a blank Canvas or iumpstart with a ThinkHub Template

#### STEP 2: **Invite Collaborators**

invite your team to join you in your ThinkHub Canvas

#### STEP 3: Collaborate!

add content, devices, and visualize your team's work in an editable Canvas. Save and Resume anytime.