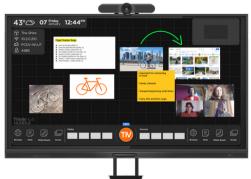

### ThinkHub visualization software

#### visual collaboration for hybrid teams

ThinkHub consolidates the moving pieces of teamwork - collaborators and content can come together with ThinkHub Canvases - your digital workspace for brainstorming and ideation, collaborative working sessions, product and campaign design, presentation creation and delivery, big data visualization, and so much more...