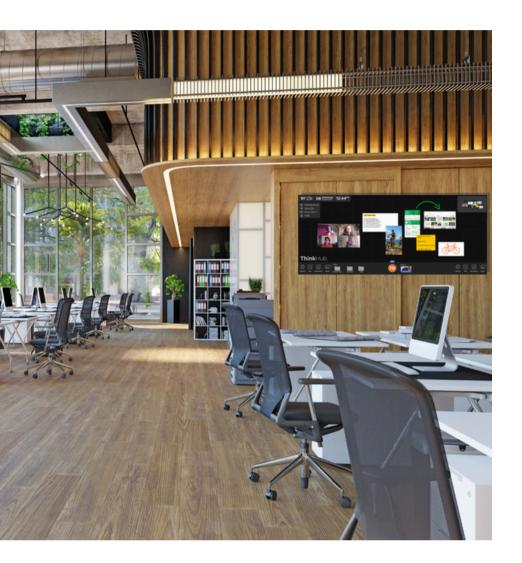

### ThinkHub visualization software

#### visual collaboration for hybrid teams

ThinkHub consolidates the moving pieces of teamwork - collaborators and content can come together with ThinkHub Canvases - your digital workspace for brainstorming and ideation, collaborative working sessions, product and campaign design, presentation creation and delivery, big data visualization, and so much more...

ThinkHub Canvases can run on video walls, single panel displays, or even your laptop.