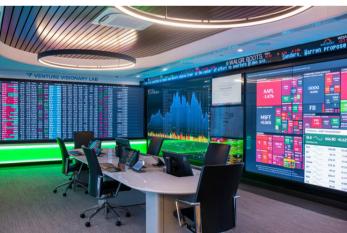

#### CORE USE CASE

ThinkHub facilitates high-tech collaboration and financial visualization for investment research, planning, and analysis in the Venture Visionary Lab.

## DESCRIPTION

The Venture Visionary Lab was conceived by Venture Visionary Partners (VVP) to provide a highly collaborative environment for investment research, planning and analysis.

With ThinkHub visual collaboration software powering the lab's interactive displays, VVP gained the dynamic digital canvas space required for efficient financial visualization, modeling, and decision-making. The Venture Visionary Lab's immersive visual environment gives the firm a competitive edge in serving their clients.

- ThinkHub visual collaboration software powers a nearly
  18-foot-long, 6-foot-high (9x5) interactive LED video wall with a 32-point touch system, 1.2mm pixel pitch
- Analysts collaborate simultaneously from anywhere in the room with T1V app — pulling in live market feeds, research, and models to inform investment strategies
- Hanipulate massive amounts of content on the digital Canvas to compare financial investments
- Utilize built-in video conferencing capabilities for client and partner meetings while simultaneously presenting content