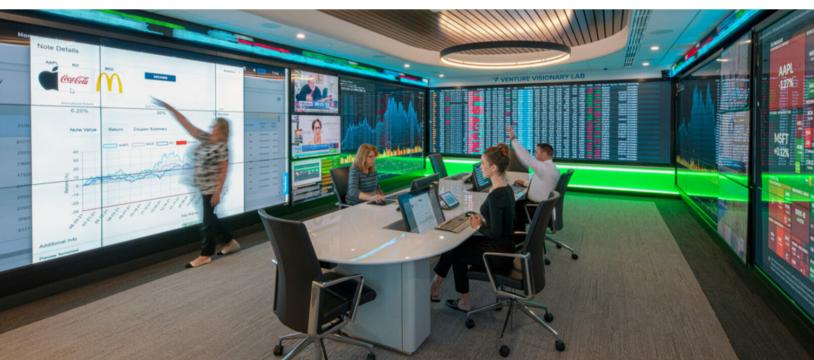

#### CORE USE CASE

ThinkHub facilitates high-tech collaboration and financial visualization for investment research, planning, and analysis in the Venture Visionary Lab.

## DESCRIPTION

The Venture Visionary Lab was conceived by Venture Visionary Partners (VVP) to provide a highly collaborative environment for investment research, planning and analysis.

With ThinkHub visual collaboration software powering the lab's interactive displays, VVP gained the dynamic digital canvas space required for efficient financial visualization, modeling, and decision-making. The Venture Visionary Lab's immersive visual environment gives the firm a competitive edge in serving their clients.

- ThinkHub visual collaboration software powers a nearly
  18-foot-long, 6-foot-high (9x5) interactive LED video wall with a 32-point touch system, 1.2mm pixel pitch
- Analysts collaborate simultaneously from anywhere in the room with T1V app — pulling in live market feeds, research, and models to inform investment strategies
- Hanipulate massive amounts of content on the digital Canvas to compare financial investments
- Utilize built-in video conferencing capabilities for client and partner meetings while simultaneously presenting content