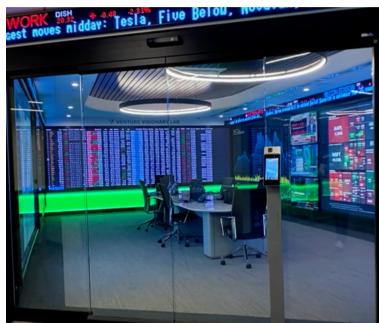

#### CORE USE CASE

ThinkHub facilitates high-tech collaboration and financial visualization for investment research, planning, and analysis in the Venture Visionary Lab.

## DESCRIPTION

The Venture Visionary Lab was conceived by Venture Visionary Partners (VVP) to provide a highly collaborative environment for investment research, planning and analysis.

With ThinkHub visual collaboration software powering the lab's interactive displays, VVP gained the dynamic digital canvas space required for efficient financial visualization, modeling, and decision-making. The Venture Visionary Lab's immersive visual environment gives the firm a competitive edge in serving their clients.

- ThinkHub visual collaboration software powers a nearly
  18-foot-long, 6-foot-high (9x5) interactive LED video wall with a 32-point touch system, 1.2mm pixel pitch
- Analysts collaborate simultaneously from anywhere in the room with T1V app — pulling in live market feeds, research, and models to inform investment strategies
- Hanipulate massive amounts of content on the digital Canvas to compare financial investments
- Utilize built-in video conferencing capabilities for client and partner meetings while simultaneously presenting content