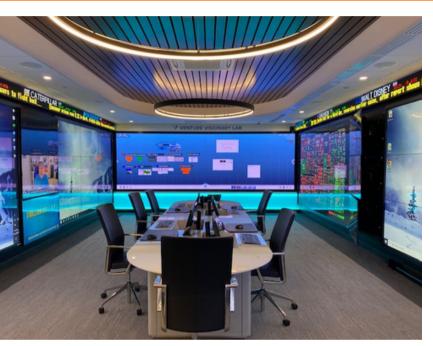

#### CORE USE CASE

ThinkHub facilitates high-tech collaboration and financial visualization for investment research, planning, and analysis in the Venture Visionary Lab.

## DESCRIPTION

The Venture Visionary Lab was conceived by Venture Visionary Partners (VVP) to provide a highly collaborative environment for investment research, planning and analysis.

With ThinkHub visual collaboration software powering the lab's interactive displays, VVP gained the dynamic digital canvas space required for efficient financial visualization, modeling, and decision-making. The Venture Visionary Lab's immersive visual environment gives the firm a competitive edge in serving their clients.

- ThinkHub visual collaboration software powers a nearly
  18-foot-long, 6-foot-high (9x5) interactive LED video wall with a 32-point touch system, 1.2mm pixel pitch
- Analysts collaborate simultaneously from anywhere in the room with T1V app — pulling in live market feeds, research, and models to inform investment strategies
- Hanipulate massive amounts of content on the digital Canvas to compare financial investments
- Utilize built-in video conferencing capabilities for client and partner meetings while simultaneously presenting content