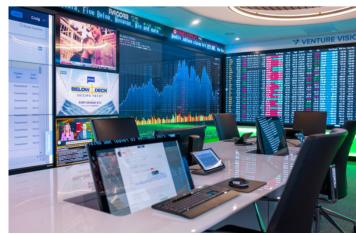

#### CORE USE CASE

ThinkHub facilitates high-tech collaboration and financial visualization for investment research, planning, and analysis in the Venture Visionary Lab.

## DESCRIPTION

The Venture Visionary Lab was conceived by Venture Visionary Partners (VVP) to provide a highly collaborative environment for investment research, planning and analysis.

With ThinkHub visual collaboration software powering the lab's interactive displays, VVP gained the dynamic digital canvas space required for efficient financial visualization, modeling, and decision-making. The Venture Visionary Lab's immersive visual environment gives the firm a competitive edge in serving their clients.

- ThinkHub visual collaboration software powers a nearly
  18-foot-long, 6-foot-high (9x5) interactive LED video wall with a 32-point touch system, 1.2mm pixel pitch
- Analysts collaborate simultaneously from anywhere in the room with T1V app — pulling in live market feeds, research, and models to inform investment strategies
- Hanipulate massive amounts of content on the digital Canvas to compare financial investments
- Utilize built-in video conferencing capabilities for client and partner meetings while simultaneously presenting content