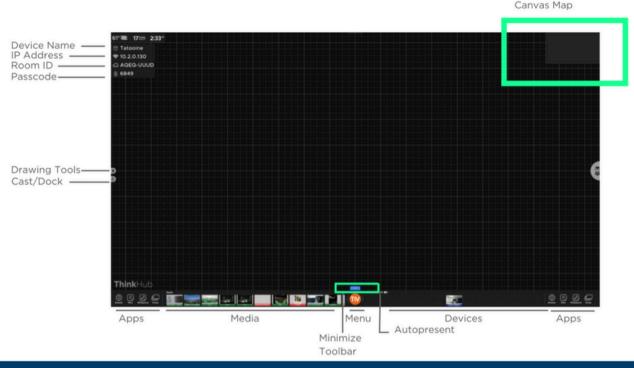

# **CONNECTING YOUR DEVICE**

4

Connect using the 8-letter Room ID

If your Canvas is passcode protected,

\*\*\*

Enter the 4 digit passcode when prompted

- 1 WEATHER
- 2 DATE
- 3 TIME
- 4 DEVICE NAME
- 5 IP ADDRESS
- 6 ROOM ID
- 7 PASSCODE