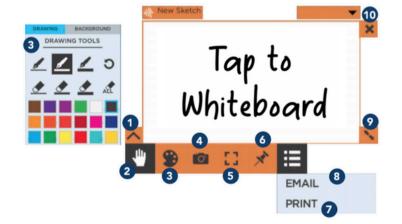

# **CONTENT TRAY**

- To activate a content tray, tap inside the content window. While the content tray is open, you can not flick or drag/drop content windows.
  - 1 CLOSE CONTENT TOOLS
  - 2 SELECT MODE (DEFAULT)
  - 3 DRAWING TOOLS
  - 4 SNAPSHOT
    Creates a jpeg image copy
    of the content window.
  - 5 FULL-SCREEN
    Enlarges content window to full-screen.

6 PIN

Locks content window to that area of the Canvas.

- 7 PRINT
- 8 EMAIL
- 9 RESIZE WINDOW
- 10 DELETE CONTENT WINDOW