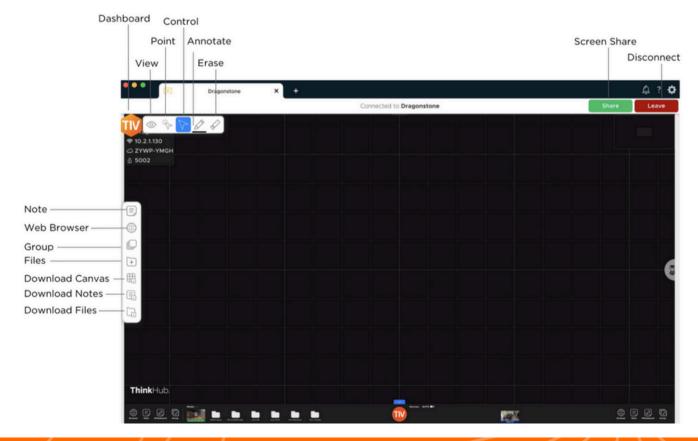

# T1V APP

Once you join a ThinkHub Canvas with the T1V app, you can control ThinkHub from your device - whether in the room or connecting remotely.