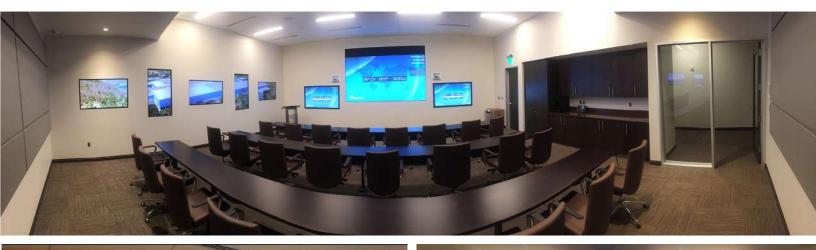

# CORE USE CASE

Plastipak wanted to revamp its auditorium with ThinkHub and ViewHub to easily present to and engage with large audiences.

## HARDWARE

 (2) 70" Interactive Walls running ThinkHub
 (1) LED video wall running ViewHub