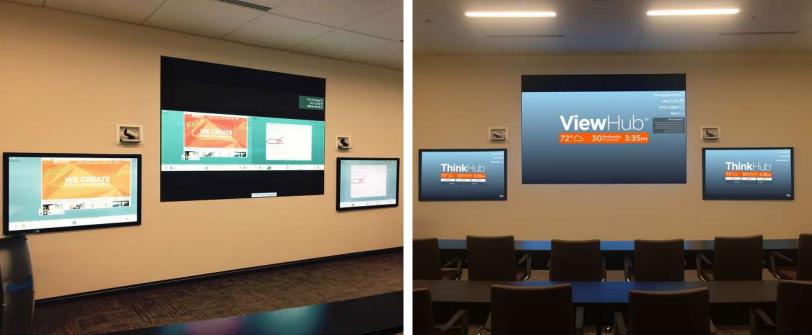

## HARDWARE

 (2) 70" Interactive Walls running ThinkHub
 (1) LED video wall running ViewHub

## SOFTWARE

**○**ViewHub

- Option to mirror ThinkHub displays
- Supports up to 4 shared devices
  Supports wireless device sharing on macOS, iOS, Windows, Android, Linux devices

#### O ThinkHub

- Multitouch, multiuser, multiapplication
- Annotation toolset
- Built-in Notes, Sketches, Web Browser
- Supports wireless device sharing on macOS, iOS, Windows, Android, Linux devices

ThinkHub and ViewHub have been combined to power a more interactive presentation experience. The ThinkHub Canvas provides presenters the ability to engage with content while presenting, while the large ViewHub display consolidates all presentation for the audience that is easy to see.