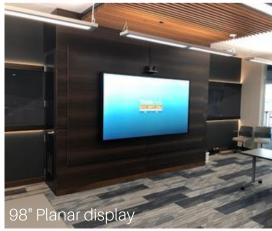

### **DESCRIPTION**

ThinkHub MultiSite collaboration software powers a combination of conference rooms and project rooms at three office locations, with two additional future deployments planned. Replacing Prysm software on existing displays, these units allow employees to connect through real-time, room-to-room collaboration on a variety of high-level construction projects.