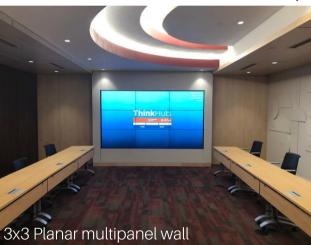

### **DESCRIPTION**

ThinkHub MultiSite collaboration software powers a combination of conference rooms and project rooms at three office locations, with two additional future deployments planned. Replacing Prysm software on existing displays, these units allow employees to connect through real-time, room-to-room collaboration on a variety of high-level construction projects.