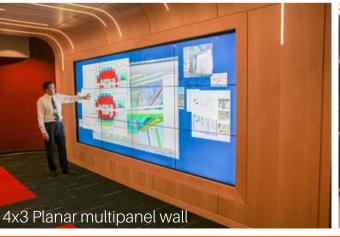

### **DESCRIPTION**

ThinkHub MultiSite collaboration software powers a combination of conference rooms and project rooms at three office locations, with two additional future deployments planned. Replacing Prysm software on existing displays, these units allow employees to connect through real-time, room-to-room collaboration on a variety of high-level construction projects.

- Interactive Canvas for unlimited content and wireless device sharing
- Digital whiteboarding, notes, web browser, and grouping tool for content creation and organization
- Remote meeting participants can connect and share from any network