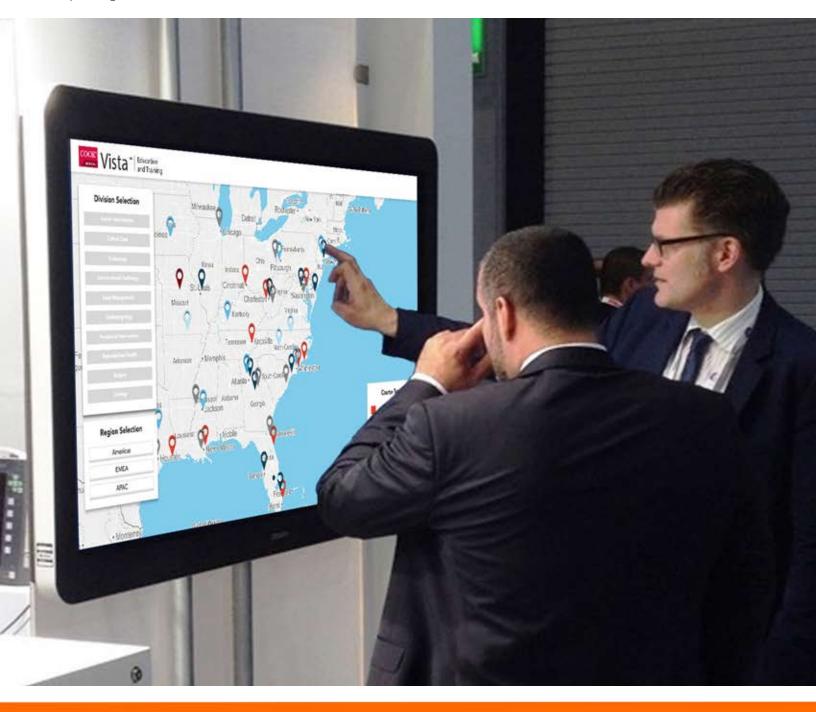

## **CORE USE CASE**

Cook Medical is a medical device manufacturer that holds seminars all over the world. The Interactive Map helps customers and stakeholders stay informed about upcoming seminars.

#### **INTOUCH SOFTWARE**

- Interactive Map
  - Search and filter for seminars by date, topic, and location.
  - Map pins contain additional detail about the seminar topic and keynote speaker.

### **HARDWARE**

55" Interactive Wall

Seven divisions in the company are using the inTouch Wall to display product and share event details at their trade shows. When not deployed at a trade show or event, Cook houses the inTouch Wall at its HQ as a sales and education tool for employees and customers alike.