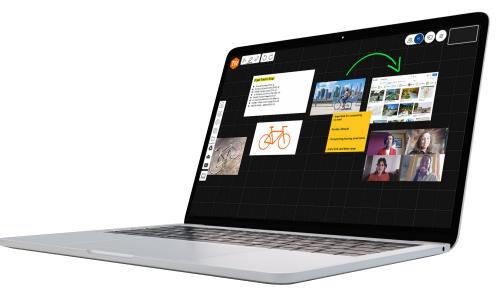

### ThinkHub.

full feature collaboration for teams room | hybrid | virtual

| Room                                            | Hybrid                                                    | Virtual                                     |
|-------------------------------------------------|-----------------------------------------------------------|---------------------------------------------|
| ThinkHub<br>Room                                | ThinkHub<br>CLOUD+ROOM                                    | ThinkHub<br>CLOUD                           |
| collaborative meeting rooms<br>for hybrid teams | persistent team collaboration from the office to the home | co-create + collaborate<br>from your laptop |

### **Total Interoperability (+ Flexibility)**

- Visual Collaboration software that integrates with the tools teams are already using
- **Display hardware** (touch and non-touch)
- Video Conferencing hardware (cameras / speakers / microphones)
- Software Replaces Hardware
  - Room Controls
  - Calendar Integration
  - Video Codecs
  - Video Switching
- Support + Service model

#### FULL FEATURE COLLABORATION FOR HYBRID TEAMS

- → Cloud AND Room | work from the hybrid meeting room or from your laptop, anywhere
- Interactive Canvas | share unlimited content + devices; invite Collaborators (Rooms and/or People)
- → Sync + Async | collaborate in real-time or on your own time
- → Integrations | works with the web-based tools like Google Drive, Zoom, Office 365, JIRA, MS Teams, monday.com, dropbox, etc...