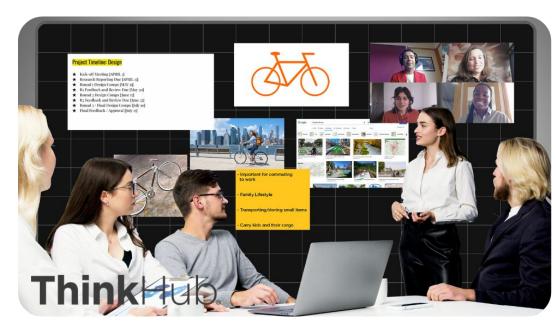

### ThinkHub.

full feature collaboration for teams room | hybrid | virtual

| Room                                            | Hybrid                                                    | Virtual                                     |
|-------------------------------------------------|-----------------------------------------------------------|---------------------------------------------|
| ThinkHub<br>Room                                | ThinkHub<br>CLOUD+ROOM                                    | ThinkHub<br>CLOUD                           |
| collaborative meeting rooms<br>for hybrid teams | persistent team collaboration from the office to the home | co-create + collaborate<br>from your laptop |

### **Total Interoperability (+ Flexibility)**

- Visual Collaboration software that integrates with the tools teams are already using
- **Display hardware** (touch and non-touch)
- Video Conferencing hardware (cameras / speakers / microphones)
- Software Replaces Hardware
  - Room Controls
  - Calendar Integration
  - Video Codecs
  - Video Switching
- Support + Service model