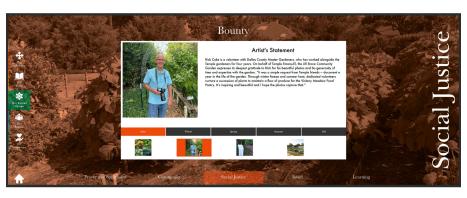

# Interactive Image

Interactive Image highlights key messaging points like features, benefits, or specifications.

- → Add interaction to static imagery
- → Place 'hotspots' on the image to highlight specific feature callouts
- → Expand on your image with descriptive text and additional imagery

#### + Interactive Image

Faculty Research | Explore the College's top-tier research into the complexities of doing business and meet the faculty behind it