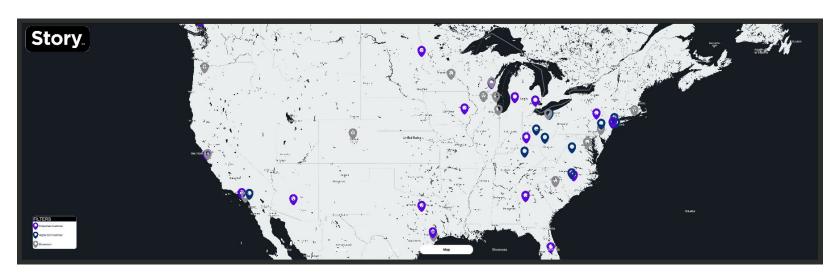

## **Interactive Map**

# **Interactive Map**

Interactive Map tells your brand story through targeted geography.

- → Use color-coded pins to represent different office locations, project locations, and more...
- → Bring up text, images, or videos with touch gestures
- → Apply filters / categories to quickly navigate content
- → Select color palette to align with branding standards