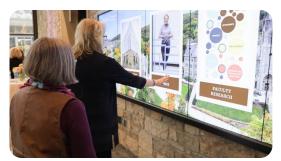

# Interactive Image

Interactive Image highlights key messaging points like features, benefits, or specifications.

- → Add interaction to static imagery
- → Place 'hotspots' on the image to highlight specific feature callouts
- → Expand on your image with descriptive text and additional imagery

#### + Interactive Image

Faculty Research | Explore the College's top-tier research into the complexities of doing business and meet the faculty behind it