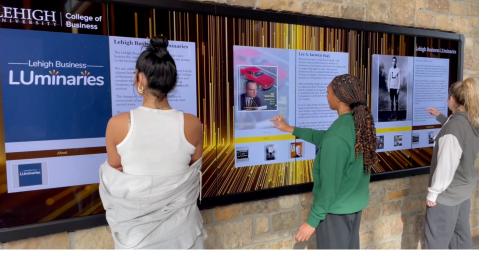

# Lehigh University College of Business

TIV STORY STRENGTHENS COMMUNITY AND DRIVES INTERDISCIPLINARY LEARNING AND EDUCATION

#### **CHALLENGE**

Lehigh University College of Business wanted to create an engaging, community-oriented space in their brand-new Business Innovation Building that also celebrates the school's rich history.

#### SOLUTION

To accomplish this, Lehigh installed a 6x1 Planar interactive video wall in the Tauck Family Lobby. Powered by T1V Story software, this interactive video wall brings the College's storied legacy and culture of campus community to life through vivid imagery and interactive applications.

#### + Interactive Showcase

Lehigh Business LUminaries | Honor past and present Lehigh alumni who contribute to the business world through interactive biographies and galleries

Our Stories | Dive into compelling profiles of standout students, groundbreaking research, and accomplished alumni