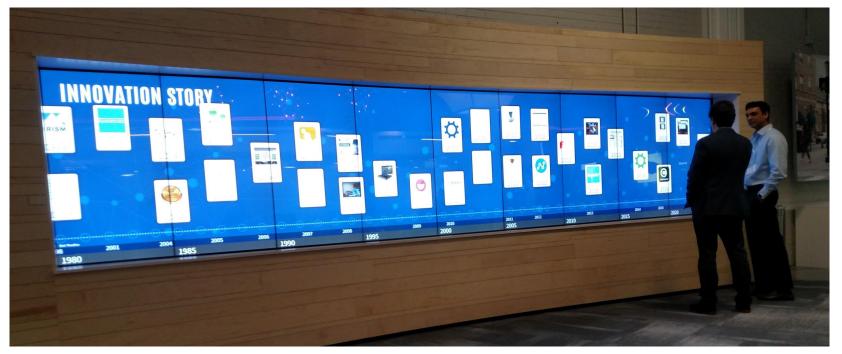

## **Interactive Timeline**

Interactive Timeline tells your brand story through key milestones of the past, present, and future.

- Content is organized along a numeric timeline scale
  - organization history
  - future vision plans
  - product roadmap
- Create filters to hop to specific blocks of time (i.e., decades or 'phases' of organization)
- Deep dive into key milestones with images, text, and video

#### **Interactive Map**

Map has filters to quickly navigate by berry type / crop season.

Idle Screen

Motion Graphics provided by customer; showcase products / services while room is not in active use.

Interactive Timeline (shown) / Interactive Map / ThinkHub
Innovation Lab to help collaborators understand product history and future roadmap;
ThinkHub to facilitate collaboration sessions.