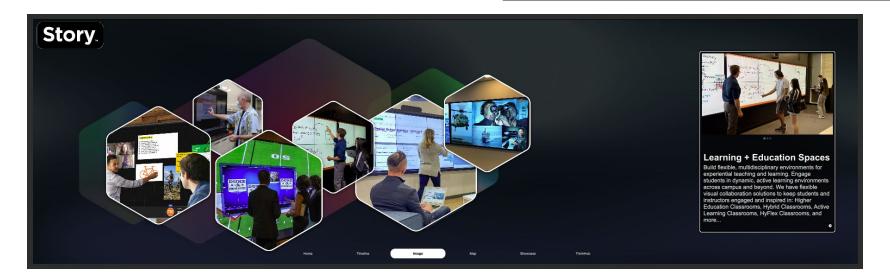

## **Interactive Image**

# Interactive Image

Interactive Image highlights key messaging points like features, benefits, or specifications.

- → Add interaction to static imagery
- → Place 'hotspots' on the image to highlight specific feature callouts
- → Expand on your image with descriptive text and additional imagery