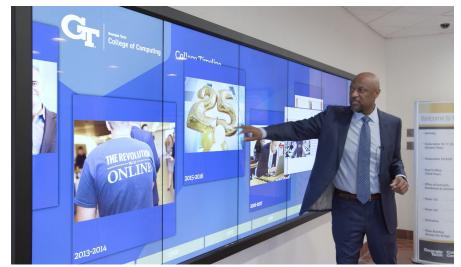

# **Georgia Tech College of Computing**

## **BUILDING COMMUNITY**

#### **CHALLENGE**

Georgia Tech College of Computing wanted to create a space to celebrate its rich community of past alumni, current students, and the future students who have yet to arrive.

#### SOLUTION

An interactive wall is running T1V Story software, which provides the College with interactive apps to visually tell their story

- Hall of Fame | highlights individuals who have contributed to the College's success across decades of history.
- Rising Stars | showcases the accomplishments of young alumni
- **Interactive Timeline** | provides a complete timeline and history of the school - and weaving together key milestones
- **Schools** | educates visitors (or existing students) about the current schools with the College