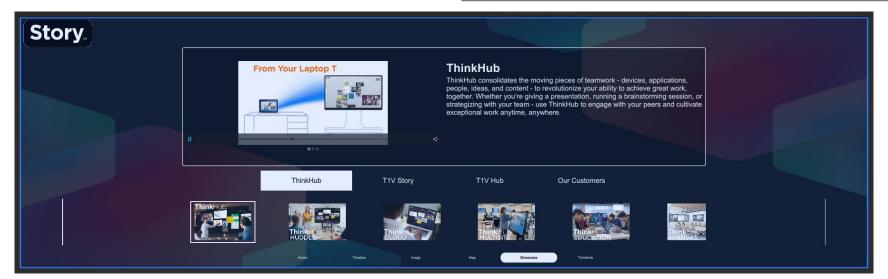

## **Interactive Showcase**

# **Interactive Showcase**

Interactive Showcase gives you the flexibility to virtually showcase your organization's content.

- → Virtually showcase your organization's content examples include Our People, Products & Services, Customer Case Studies
- Organize content into an easy-to-navigate, hierarchical structure