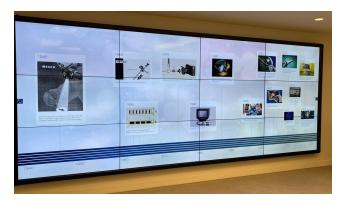

# Interactive Image

Interactive Image highlights key messaging points like features, benefits, or specifications.

- → Add interaction to static imagery
- → Place 'hotspots' on the image to highlight specific feature callouts
- → Expand on your image with descriptive text and additional imagery

#### + Interactive Image

Faculty Research | Explore the College's top-tier research into the complexities of doing business and meet the faculty behind it