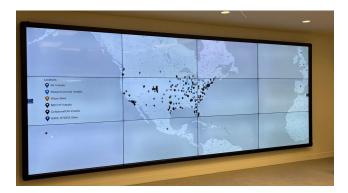

# **Interactive Map**

Interactive Map tells your brand story through targeted geography.

- → Use color-coded pins to represent different office locations, project locations, and more...
- → Bring up text, images, or videos with touch gestures
- → Apply filters / categories to quickly navigate content
- → Select color palette to align with branding standards

## **Karl Storz Tech Center**

**Idle Screen** 

**Interactive Map** 

**Home Screen** 

**Interactive Timeline** 