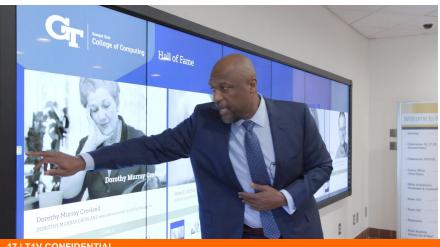

# **Georgia Tech College of Computing**

## **BUILDING COMMUNITY**

#### **CHALLENGE**

Georgia Tech College of Computing wanted to create a space to celebrate its rich community of past alumni, current students, and the future students who have yet to arrive.

#### SOLUTION

An interactive wall is running T1V Story software, which provides the College with interactive apps to visually tell their story

- Hall of Fame | highlights individuals who have contributed to the College's success across decades of history.
- Rising Stars | showcases the accomplishments of young alumni
- **Interactive Timeline** | provides a complete timeline and history of the school - and weaving together key milestones
- **Schools** | educates visitors (or existing students) about the current schools with the College