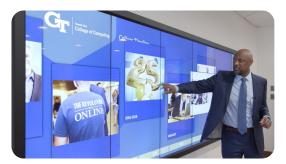

# **Georgia Tech College of Computing**

## **BUILDING COMMUNITY**

#### **CHALLENGE**

Georgia Tech College of Computing wanted to create a space to celebrate its rich community of past alumni, current students, and the future students who have yet to arrive.

#### SOLUTION

An interactive wall is running T1V Story software, which provides the College with interactive apps to visually tell their story

- Hall of Fame | highlights individuals who have contributed to the College's success across decades of history.
- Rising Stars | showcases the accomplishments of young alumni
- **Interactive Timeline** | provides a complete timeline and history of the school - and weaving together key milestones
- **Schools** | educates visitors (or existing students) about the current schools with the College