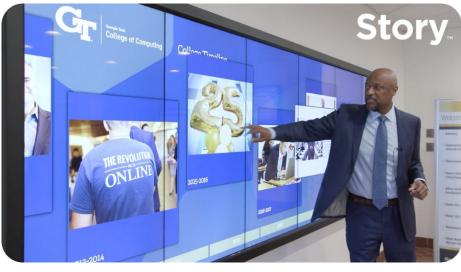

# **Georgia Tech College of Computing**

## **BUILDING COMMUNITY**

#### **CHALLENGE**

Georgia Tech College of Computing wanted to create a space to celebrate its rich community of past alumni, current students, and the future students who have yet to arrive.

#### SOLUTION

An interactive wall is running T1V Story software, which provides the College with interactive apps to visually tell their story

- Hall of Fame | highlights individuals who have contributed to the College's success across decades of history.
- Rising Stars | showcases the accomplishments of young alumni
- **Interactive Timeline** | provides a complete timeline and history of the school - and weaving together key milestones
- **Schools** | educates visitors (or existing students) about the current schools with the College