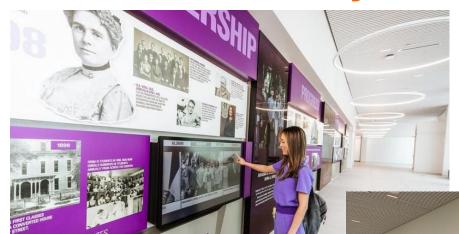

# **Georgia Tech College of Computing**

## **BUILDING COMMUNITY**

#### **CHALLENGE**

Georgia Tech College of Computing wanted to create a space to celebrate its rich community of past alumni, current students, and the future students who have yet to arrive.

#### SOLUTION

An interactive wall is running T1V Story software, which provides the College with interactive apps to visually tell their story

- Hall of Fame | highlights individuals who have contributed to the College's success across decades of history.
- Rising Stars | showcases the accomplishments of young alumni
- **Interactive Timeline** | provides a complete timeline and history of the school - and weaving together key milestones
- **Schools** | educates visitors (or existing students) about the current schools with the College