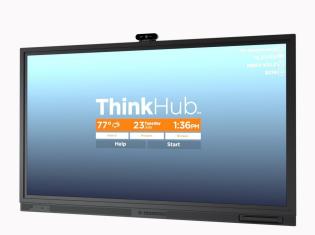

## 55" 4K with ThinkHub

ThinkHub Huddle is designed for hybrid meeting spaces - equipping organizations with a flexible and cost-effective solution supporting the return to work. The bundle includes a touchscreen, web camera, and ThinkHub collaboration software with user's choice of Zoom, Webex, or MS Teams.

| SKU                                | WX-OT5AE-01M-55-TH-HUD-4K                                                                                                           |
|------------------------------------|-------------------------------------------------------------------------------------------------------------------------------------|
| Target Applications                |                                                                                                                                     |
| Room Types                         | Huddle Spaces   Briefing Centers   Board Rooms   Design<br>Centers   Training Rooms   Executive Offices   Libraries  <br>Classrooms |
| Room Size                          | Small to Medium (2-10 people)                                                                                                       |
| Technical Specifications (Display) |                                                                                                                                     |
| Display Resolution (W x H)         | 3840 x 2160 @ 60Hz                                                                                                                  |
| Video Input                        | 1 x HDMI 2.0                                                                                                                        |
| Dimensions (W x H x D)             | 50.63 x 31.57 x 3.09 in                                                                                                             |
| Weight                             | 71.65 lbs                                                                                                                           |
| Brightness                         | 370 (cd/m2)                                                                                                                         |
| Power Consumption                  | < 220 W                                                                                                                             |
| Operating Temperature              | 0 C - 40 C                                                                                                                          |
| Touch Technology                   | InGlass™ Intelligent touch                                                                                                          |
| Glass                              | Optically Bonded, Anti-Glare, Anti-Fingerprint Glass                                                                                |
| VESA pattern                       | 400mm x 400mm                                                                                                                       |
| Audio                              | 2 x 15W                                                                                                                             |