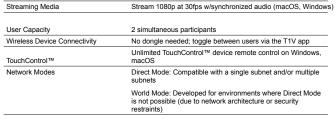

## Technical Specifications (ThinkHub Module)

| Technical Specifications (Think)    | Hub Module)                                                                                                                              |
|-------------------------------------|------------------------------------------------------------------------------------------------------------------------------------------|
| Dimensions (W x H x D)              | 12in x 12in x 2.3in                                                                                                                      |
| Weight                              | 10 lbs                                                                                                                                   |
| Resolution                          | 3840 x 2160 @ 60Hz                                                                                                                       |
| Power Consumption                   | Idle: ~52 W, Max: 250 W                                                                                                                  |
| Thermal Output                      | Idle: ~175 BTU/h, Max: 825 BTU/h                                                                                                         |
| Storage / RAM                       | 256GB / 8GB                                                                                                                              |
| Processor                           | 3.2GHz 6-core Intel Core i7                                                                                                              |
| Graphics                            | Intel UHD 630 + Radeon RX 5500 XT                                                                                                        |
| Network                             | Wired 1Gbps (preferred)                                                                                                                  |
|                                     | Optional Wi-Fi 802.11ac / 802.11 a/b/g/n                                                                                                 |
| Built-in Protocol                   | AirPlay and T1V app                                                                                                                      |
| l/O                                 | (1) USB-A                                                                                                                                |
|                                     | (1) Ethernet 1000 Base-T                                                                                                                 |
|                                     | 3.5mm Stereo Out                                                                                                                         |
|                                     | (1) HDMI hardline input*                                                                                                                 |
| * 1 hardline input; accepts 720p ar | nd 1080p video sources, which will be viewed at 1080p @30 Hz                                                                             |
| Technical Specifications (Camer     | ra)                                                                                                                                      |
| Resolution                          | 4K/30fps (up to 4096 x 2160 pixels)<br>1080p/30 or 60 fps (up to 1920 x 1080 pixels)<br>720p/30, 60, or 90 fps (up to 1280 x 720 pixels) |
| Diagonal field of view (dFoV)       | 90°/78°/65°                                                                                                                              |
| Digital zoom                        | 5x                                                                                                                                       |
|                                     |                                                                                                                                          |
| Hardware Warranty                   | 2 years                                                                                                                                  |
| BYOD Connectivity                   |                                                                                                                                          |
| AirPlay                             | macOS / iOS platforms                                                                                                                    |
| Required bandwidth                  | typical: 300 kb/s                                                                                                                        |
| per live stream                     | max: 11 mb/s                                                                                                                             |
| Streaming Media                     | Stream 1080p at 30fps w/synchronized audio (iOS)                                                                                         |
| T1V app                             | macOS, iOS, Windows, Android, Linux platforms                                                                                            |
| Required bandwidth                  | typical: 300 kb/s                                                                                                                        |
| per live stream                     | max: 3 mb/s                                                                                                                              |
| Streaming Media                     | Stream 1080p at 30fps w/synchronized audio (macOS, Windows                                                                               |