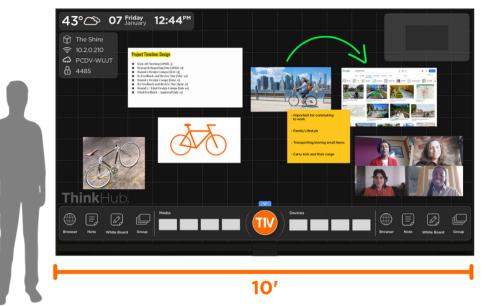

## WHAT'S INCLUDED

T1V will deliver (1) T1V Story Pro appliance to be integrated to a 136" interactive Planar URL LED video wall. All hardware for this solution will require 4RUs, (2) power inputs and (1) network connection.

- 136" Planar URL LED video wall (1.5mm pixel pitch; 16:9 aspect ratio). Dimensions: 10'W x 6' H x 3.5" D.
- (2) HDMI Hardline Input (1080p) (1 HLI with TouchControl<sup>™</sup> bidirectional touch)
- 1080p mirrored output of ThinkHub Canvas.
- Video conferencing integration with MS Teams, Zoom, Google Meet, and/or WebEx
- (1) year software license and support
- (1) remote commissioning and training trip