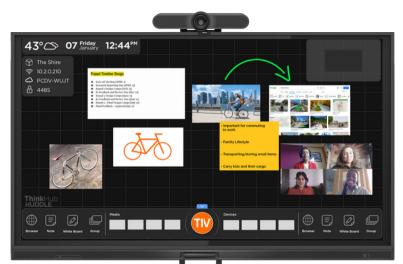

## ThinkHub.

**CORE USE CASE** 

Elevate your meeting space with ThinkHub visual collaboration software. ThinkHub helps teams with:

- hybrid meetings + working sessions
- brainstorming + ideation
- content creation
- project management
- design + engineering
- product development
- data visualization

## WHAT'S INCLUDED

All hardware for this solution is enclosed in a custom, metal fabricated enclosure that attaches to the back of the display using VESA mounting pattern, and requires (1) power and (1) network connection.

- 75" Avocor G Series Interactive LCD Display (16:9 aspect ratio)
- (2) HDMI Hardline Input (1080p) (1 HLI with TouchControl<sup>™</sup> bidirectional touch)
- Logitech Meetup Camera
- Avteq Mobile Cart (RPS 200)
- Video conferencing integration with MS Teams, Zoom, Google Meet, and/or WebEx
- (1) year software license and support
- (1) remote commissioning and training trip