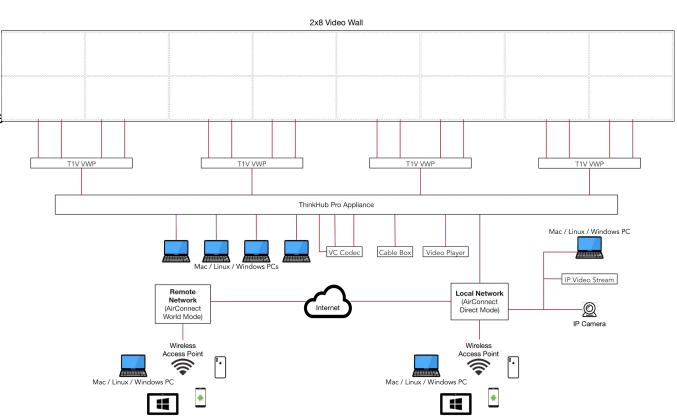

### Sample Schematic 2

2x8 Video Wall

→ System supports 16-panel video wall (1080p displays in landscape mode)

- → Total wall resolution of 15360x2160
- → 8 simultaneous hardline video feeds (in-room PCs, laptops, cameras, document cameras, IP streams, cable box, etc...)
- → AirConnect supports 2 modes for BYOD device connectivity
  - ◆Direct Mode for participants on local network
  - ◆World Mode for participants on remote network