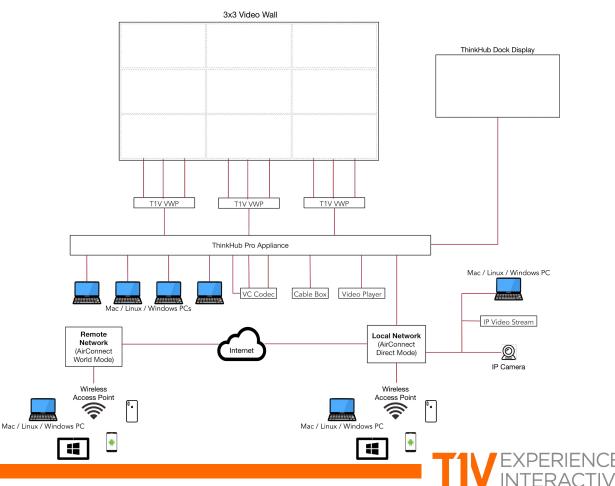

### **Sample Schematic 3**

3x3 Video Wall with 1 ThinkHub Dock

- → System supports 16-panel video wall (1080p displays in landscape mode)
- → Total wall resolution of 5760x3240
- → 8 simultaneous hardline video feeds (in-room PCs, laptops, cameras, document cameras, IP streams, cable box, etc...)
- → AirConnect supports 2 modes for BYOD device connectivity
  - ◆Direct Mode for participants on local network
  - ◆World Mode for participants on remote network