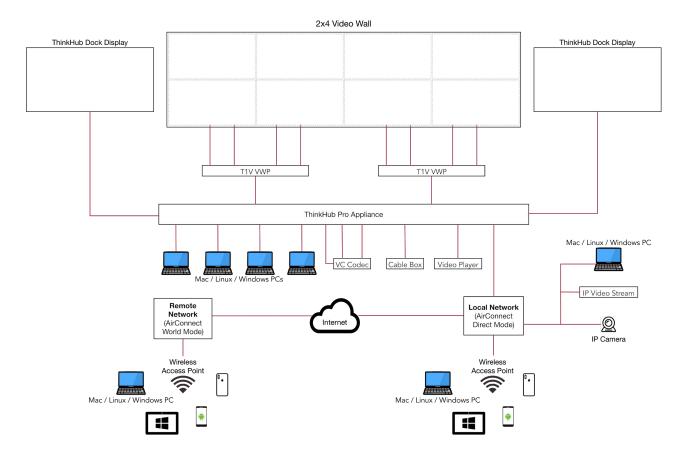

#### Sample Schematic 1

2x4 Video Wall with 2 ThinkHub Docks

- → System supports 8-panel video wall (1080p displays in landscape mode)
- → Total wall resolution of 7680x2160
- → 8 simultaneous hardline video feeds (in-room PCs, laptops, cameras, document cameras, IP streams, cable box, etc...)
- → AirConnect supports 2 modes for BYOD device connectivity
  - ◆Direct Mode for participants on local network
  - World Mode for participants on remote network