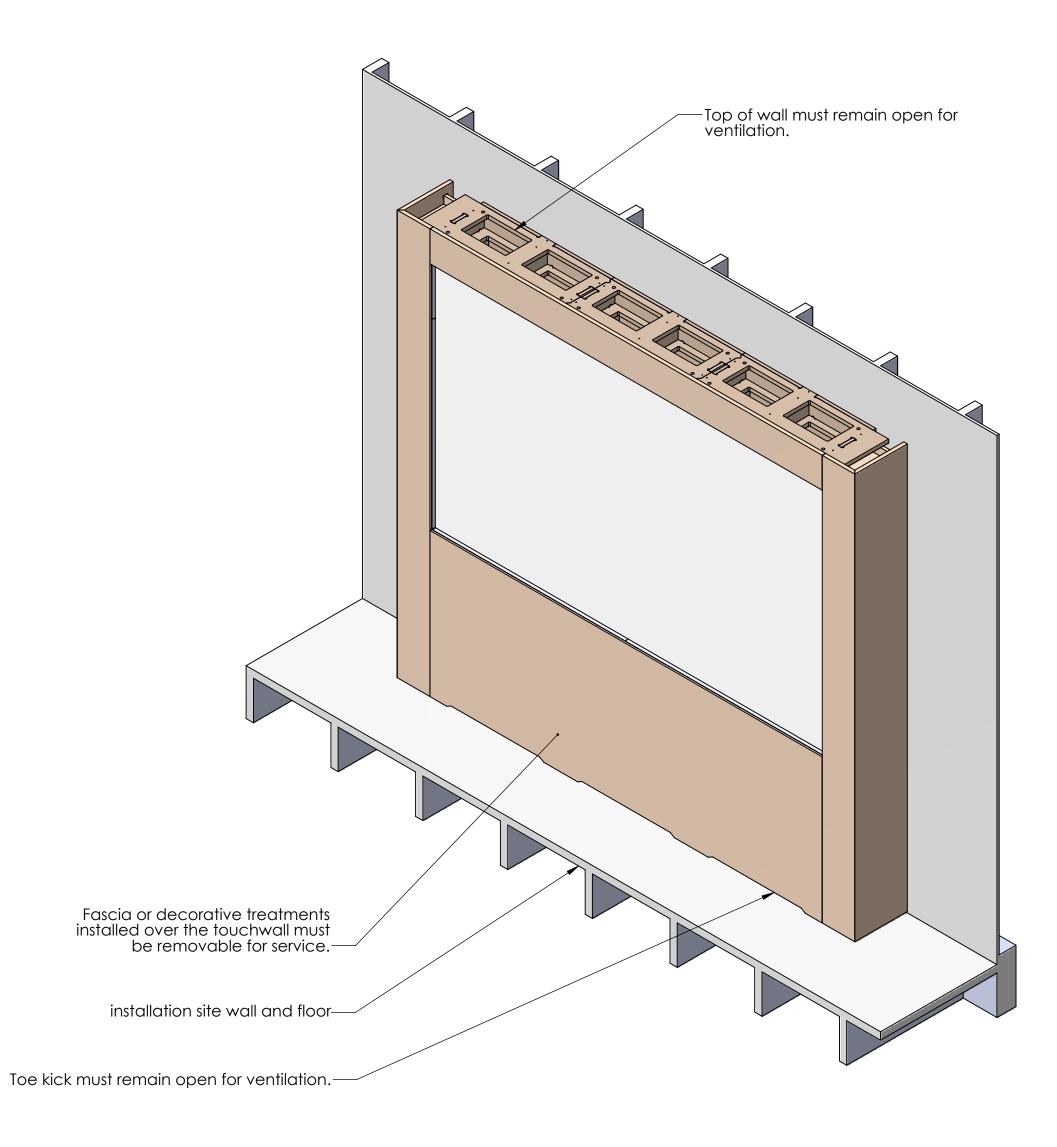

NOTE:
1. 1x 110v, 20A circuit
2. 1x CAT5 data line
3. If the CPU is to be located remotely, inquire about T1V's CPU rack module
4. If the rack module is to be used, structured wiring requirements will differ from those listed above.
5. Facade panels of wall system pop off to the front with a hard pull. Any treatments on the front face must be removable for service.
6. Facade treatments should extend to the visible area.
7. Feet are adjustable and shims may be used against wall. Use as installed dimensions to finalize facade and other millwork or allow depth for shimming.
8. Top and bottom must remain ventilated as indicated.