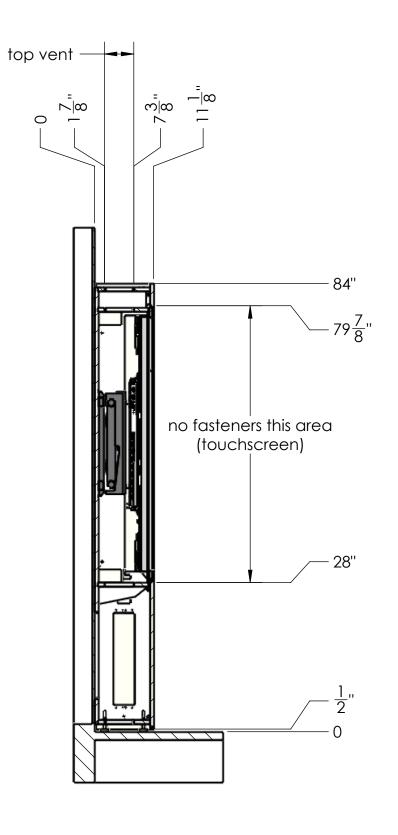

NOTE:
1. 1x 110v, 20A circuit
2. 1x CAT5 data line
3. If the CPU is to be located remotely, inquire about T1V's CPU rack module
4. If the rack module is to be used, structured wiring requirements will differ from those listed above.
5. Facade panels of wall system pop off to the front with a hard pull. Any treatments on the front face must be removable for service.
6. Facade treatments should extend to the visible area.
7. Feet are adjustable and shims may be used against wall. Use as installed dimensions to finalize facade and other millwork or allow depth for shimming.
8. Top and bottom must remain ventilated as indicated.