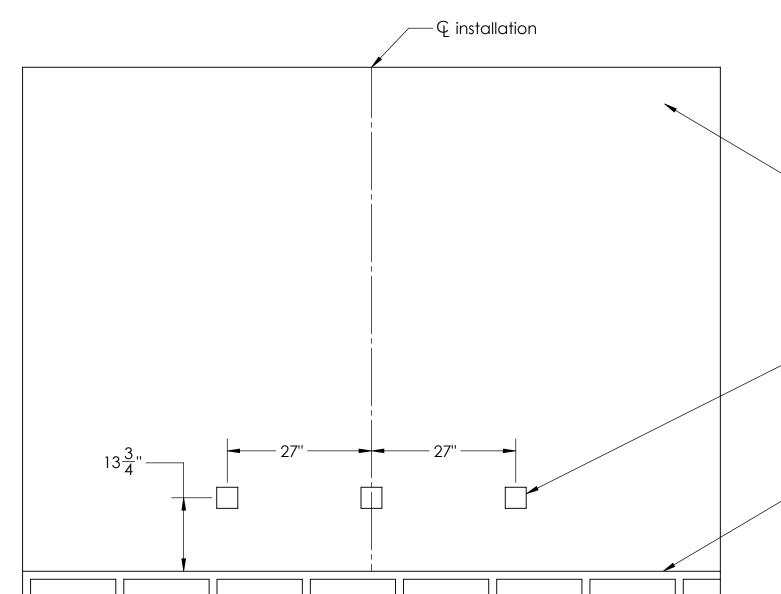

SECTION A-A

—No special wall preparation is required. The touchwall can be attached to wood or metal studs. It will ease installation if the wall is covered in 3/4" plywood, but it is not required.

—On a wall installation which has an onboard CPU, these are ideal locations for power and data outlets. +/- 6" is ok around these centers. For a wall installation which has a remote CPU, one or more of these locations should be open for structured wiring to server room.

INSTALLATION SITE - FRONT VIEW

4

3

APPLICATION

DO NOT SCALE SCALE: 1:8 WEIGHT: