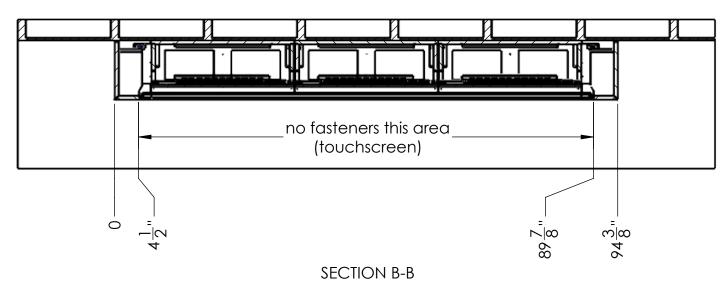

NOTE:
1. 1x 110v, 20A circuit
2. 1x CAT5 data line
3. If the CPU is to be located remotely, inquire about T1V's CPU rack module
4. If the rack module is to be used, structured wiring requirements will differ from those listed above.
5. Facade panels of wall system pop off to the front with a hard pull. Any treatments on the front face must be removable for service.
6. Facade treatments should extend to the visible area.
7. Feet are adjustable and shims may be used against wall. Use as installed dimensions to finalize facade and other millwork or allow depth for shimming.
8. Top and bottom must remain ventilated as indicated.