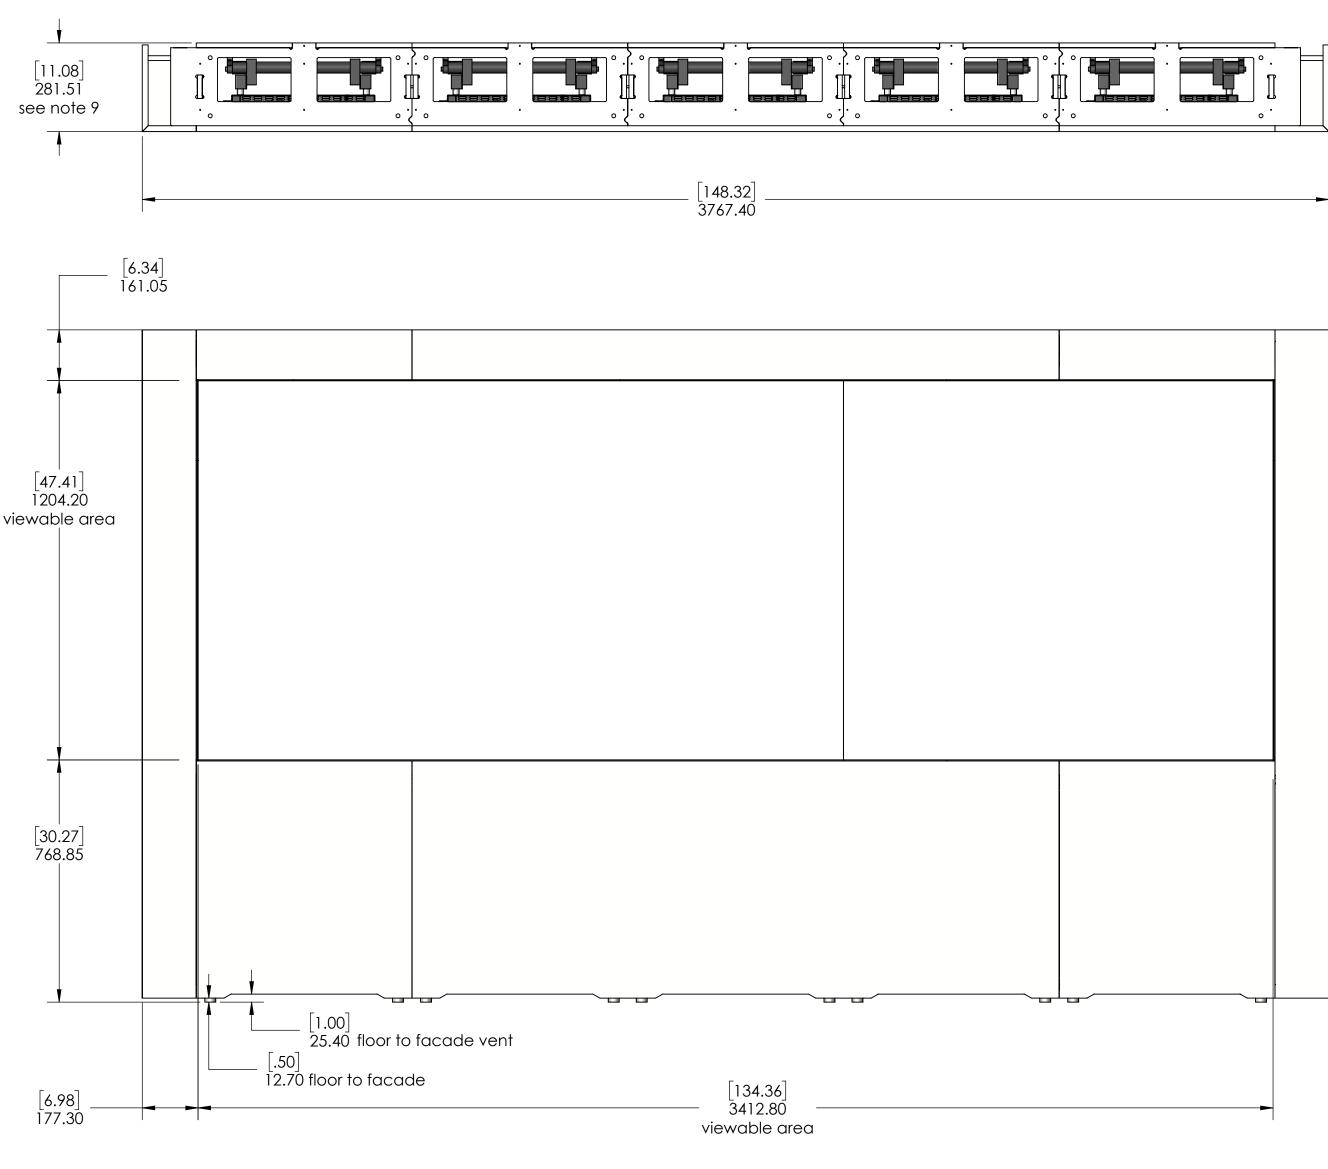

## 1. 2x 110v, 20A circuits

8

- 2. 1x CAT5 data line
- 3. If the CPU is to be located remotely, inquire about T1V's CPU rack module
- 4. If the rack module is to be used, structured wiring requirements will differ from those listed above.
- 5. Allow at least 1" space on either side of device when recessing into a wall.
- 6. Top and bottom must remain ventilated as indicated. Allow 3" above, open to front or back unless ventilated into wall and plenum above. F 7. Facade panels included with wall system pop off to the front with a hard pull. Many facade treatments may be attached to these panels directly. Any facade treatments must be removable for service regardless of installation method.

7

- 8. Facade treatments should extend to the visible area.
- 9. Device must be installed completely flat, vertical and level. Shimming or leveler adjustment may be required which will increase installed thickness or height. Leave allowance accordingly when recessing this device into a wall and allow for facade treatments to be trimmed to field measurements.

7

6

6

5

84.02 2134.10 see note 9

4

Third angle

4