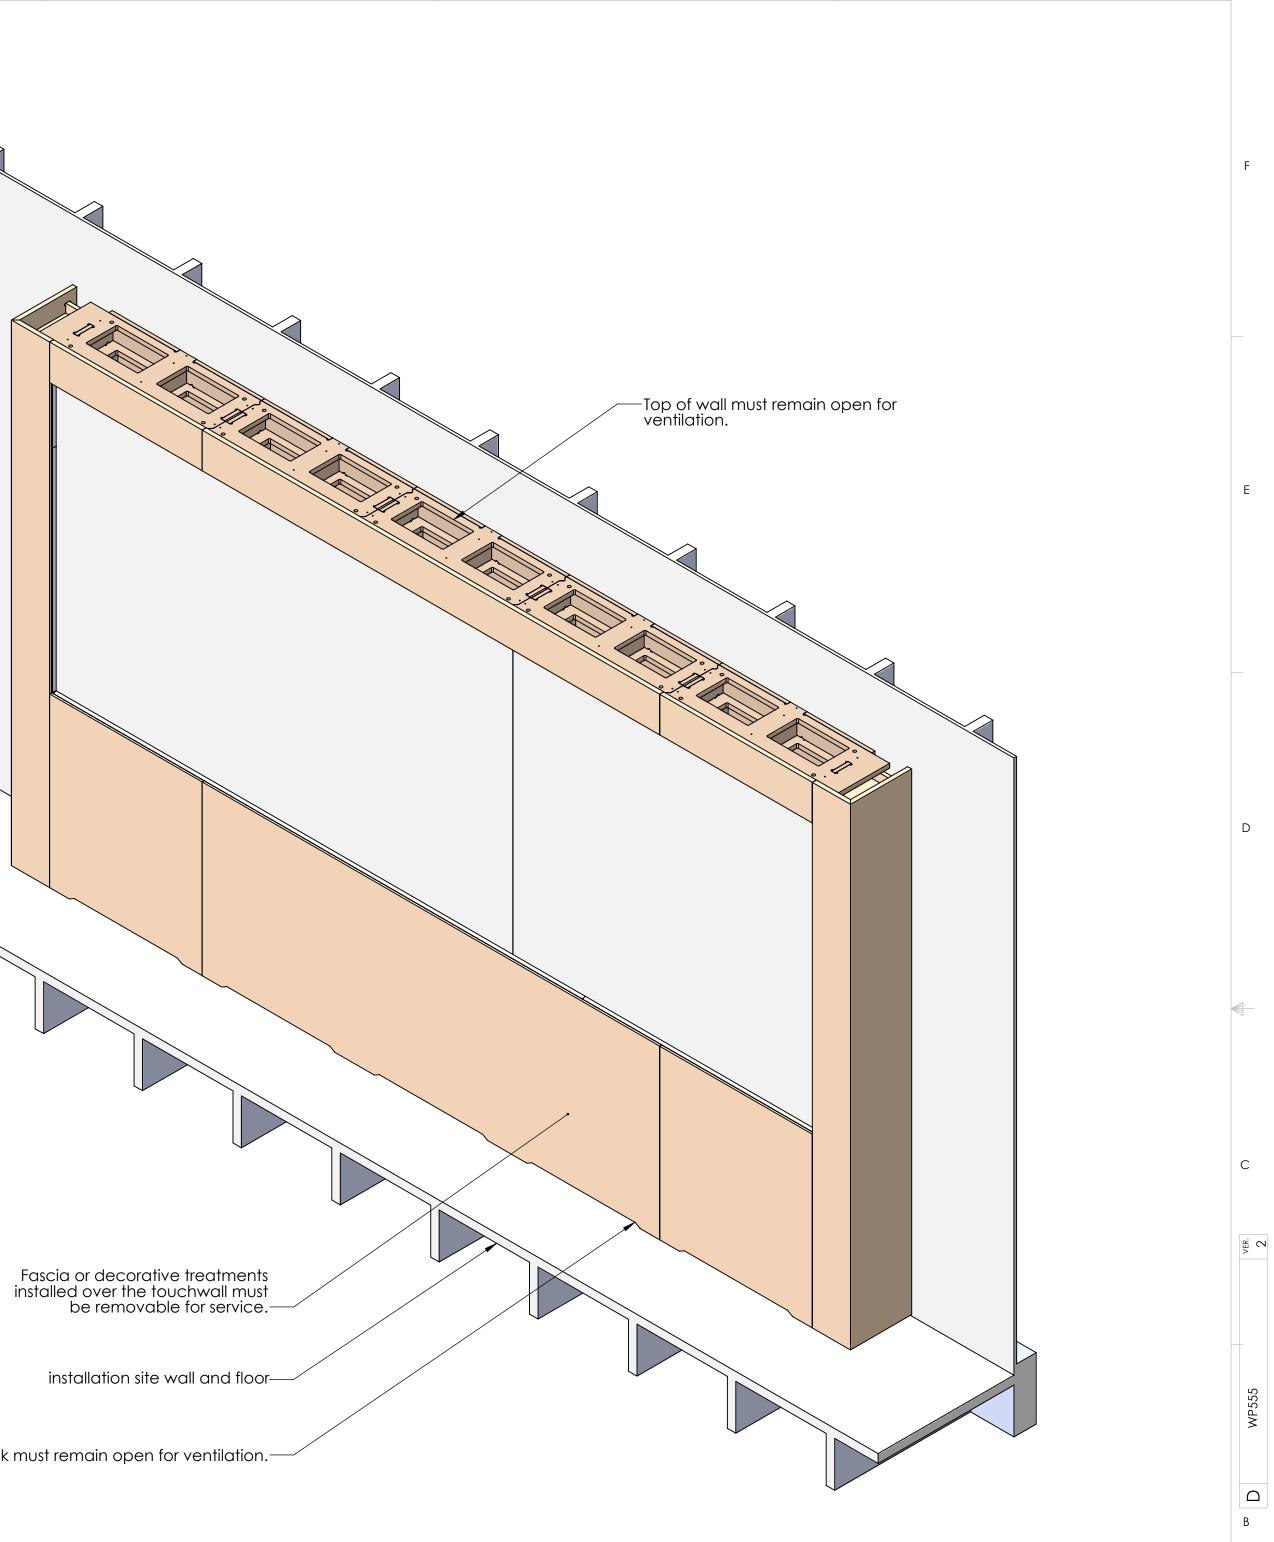

## 1. 2x 110v, 20A circuits

8

- 2. 1x CAT5 data line
- 3. If the CPU is to be located remotely, inquire about T1V's CPU rack module
- 4. If the rack module is to be used, structured wiring requirements will differ from those listed above.
- 5. Allow at least 1" space on either side of device when recessing into a wall.
- 6. Top and bottom must remain ventilated as indicated. Allow 3" above, open to front or back unless ventilated into wall and plenum above. F 7. Facade panels included with wall system pop off to the front with a hard pull. Many facade treatments may be attached to these panels directly. Any facade treatments must be removable for service regardless of installation method.

5

Fascia or decorative treatments installed over the touchwall must be removable for service. installation site wall and floor—

Toe kick must remain open for ventilation.

3

PROPRIETARY AND CONFID THE INFORMATION CONTAINED IN THIS DRA IS THE SOLE PROPERTY OF TIV, Inc. ANY REPRODUCTION IN PART OR AS A WHOLE WI WRITTEN PERMISSION OF T1V, Inc. IS PROHIBIT