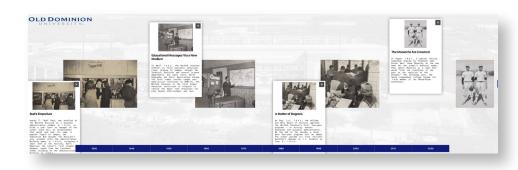

# **Interactive Timeline**

- Unlimited milestones
- Up to 15 bookmarks (months, years, decades, etc... these mark the start of a series of milestones)