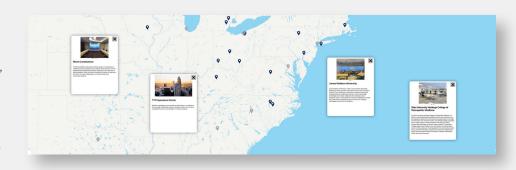

# Interactive Map

- > Unlimited pins
- Up to 5 filters
  (ex: office locations, factories, customer sites, partners, showrooms)
- Specify Map View upon launch choose zoom and starting location; which filters are selected
- Option to provide MapBox account and style (default is to use T1V's MapBox account)